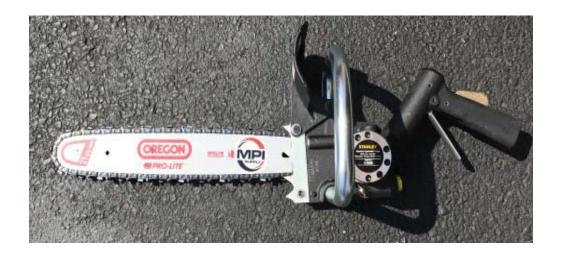

## Stanley CSO6620 Hydraulic Chain Saw

## **Specifications**

Capacity (Cut Length) 15 inch
Weight\* 6.25 lb 2.8 kg
Length\* 14 in.36 cm
Width 9 in.23 cm
Pressure 1000-2000 psi 70-140 bar
Flow Range 7-9 gpm 26-34 lpm
Optimum Flow 8 gpm 30 lpm
Porting -8 SAE 0-ring
Connect Size & Type 3/8 in. NPT Male
Adapter
Hose Whips No
Motor Integral

## **Features**

Highest power to weight ratio of any chain saw on the market.

All models feature interlocking triggers, hand guards, low kick back bars and chains.

No chain coasting when you release the trigger.