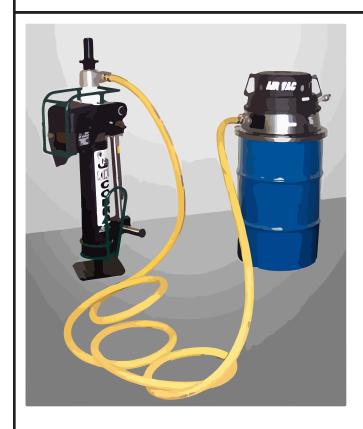

## Dust Collection System N

Pneumatic vacuum helps control dust while drilling underground. Portable unit easily connects the King Cobra dust head or Z Drill dust head.